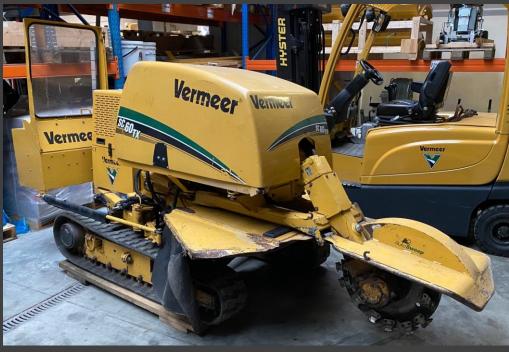

## **Vermeer SC60TX stump cutter**

The machine is in excellent condition, it is sold including new service inspection. Only 627 hours!!!

- Construction year: 2008
- 627 hours

#### **Dimensions:**

LxWxH: 358x89x183 cmWeight: 1588 kg

#### **Operational:**

Cutting range: 41 cm deep

### **Engine:**

- Caterpillar (diesel)

- 60 hp

Price: € 45.000,- (ex VAT), ex works Vermeer Used Equipment Benelux, Goes, The Netherlands

Click <u>here</u> for more machine offers on our website
Click <u>here</u> for contacting us by email