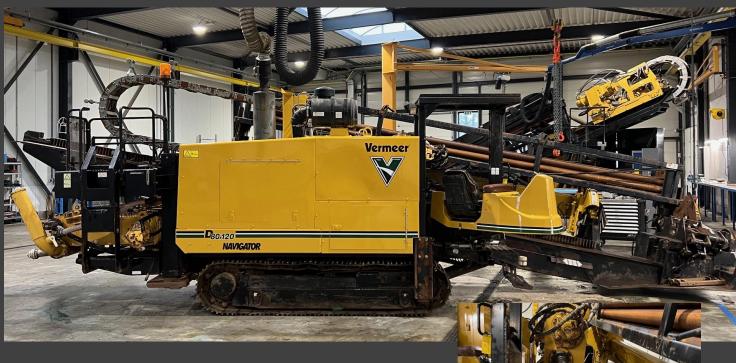

## **Vermeer Navigator D80x120**

Delivered including full service inspection by our authorized Vermeer technicians. Fully serviced, worn parts are replaced with original Vermeer spare parts to make it ready for drilling. All major systems are tested conform Vermeer procedures. This machine has the rack and pinion linear drive system, not to be mistaken with the chain drive on older models. Will be delivered including detailed inspection report. *Including 27 FireStick 1000 rods in excellent condition!!!* 

Year: 2001Hours: 4.200

#### **Dimensions:**

LxWxH: 10,4 x 2,36 x 3 m
Weight: 17,7 ton (without rods)

#### **Operational:**

- Max torque 16.300 Nm torque

- Pull force: 36,4 ton