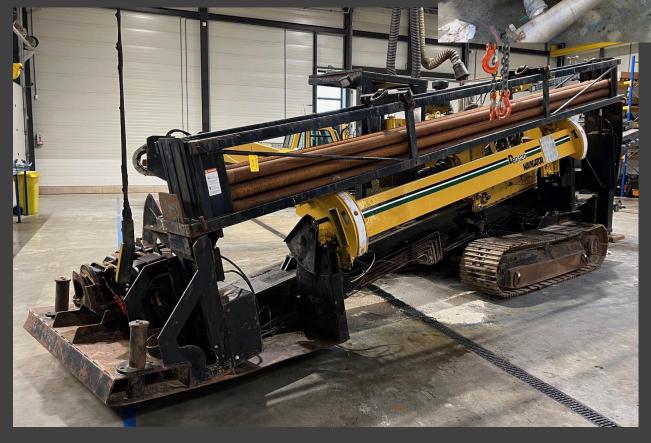

### **Drillrods Vermeer FireStick #1000:**

- Length: 6,1 meter

- Joint diameter: 11,1 cm

- Pipe diameter: 8,9 cm

- Weight: 159,2 kg

- Minimum radius: 60 meter

Included FireStick drill rods: 27 rods of 6,1 meter.

Total 165 meters in 3 crates. Rods are very good!