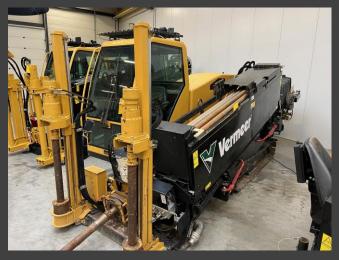

# **Vermeer Navigator D24x40S3**

Completely inspected and tested by authorized Vermeer technicians. We inspect, repair and test all relevant systems, such as the engine, the electrical system, the hydraulic system, all mechanics and the overall functions and details, following the official Vermeer guidelines while using only original Vermeer parts. All used equipment is delivered including detailed inspection document. We are confident in the quality that we deliver to our customers.

### **Drillrods Vermeer FireStick on the rig:**

Length: 3 meter Pipe diameter: 6 cm

Minimum radius: 33 meter

Box filled with 50 drill rods: 152 meter total

#### Standard available on the machine:

Rack & pinion system

Automatic rod loading system

Rubber tracks

Automatic anchoring system

Lighting