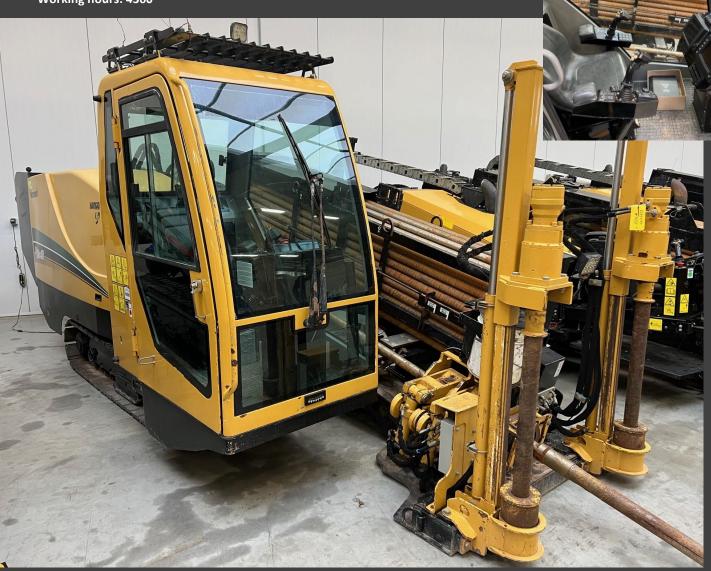

# **Vermeer Navigator D24x40S3**

Completely inspected and tested by authorized Vermeer technicians. We inspect, repair and test all relevant systems, such as the engine, the electrical system, the hydraulic system, all mechanics and the overall functions and details, following the official Vermeer guidelines while using only original Vermeer parts. All used equipment is delivered including detailed inspection document. We are confident in the quality that we deliver to our customers.

Anything in need of repair will be taken care of at no additional charge!

Year: 2017 Total hours: 6301 Working hours: 4360

**Vermeer**Used Equipment Benelux

vermeerusedequipmentbenelux.com

The Netherlands Street: Scottweg 35 Postal code: 4462 GS City: Goes Phone: +31 113 224 141

#### **Dimensions:**

LxWxH: 610 x 226 x 259 cm

Weight: 10.200 kg

### **Operational:**

Max torque 5700 Nm Max rpm 270

Pull force: 125 kN

Travel speed: 5,3 km/hr

### **Drillrods Vermeer FireStick on the rig:**

Length: 3 meter Pipe diameter: 6 cm

Minimum radius: 33 meter

Box filled with 50 drill rods: 152 meter total

#### Standard available on the machine:

Rack & pinion system

Automatic rod loading system

Rubber tracks

Automatic anchoring system

Lighting

#### **Engine:**

Type John Deere 4045 125 hp

## High pressure bentonite pump:

max 189 liter per minute max pressure 72 bar

### Miscellaneous:

Remote radio control

DigiTrak Aurora touchscreen

Price: € 159.000,- (ex VAT), ex works Vermeer Verhuur, Goes, The Netherlands

Click here for more machine offers on our website Click here for contacting us by email