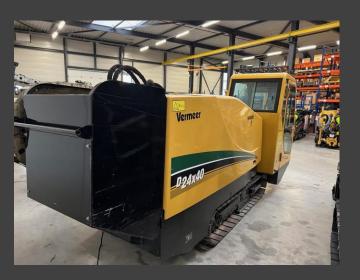

# **Vermeer Navigator D24x40S3**

Completely inspected and tested by authorized Vermeer technicians. We inspect, repair and test all relevant systems, such as the engine, the electrical system, the hydraulic system, all mechanics and the overall functions and details, following the official Vermeer guidelines while using only original Vermeer parts. All used equipment is delivered including detailed inspection document. We are confident in the quality that we deliver to our customers.

#### **Dimensions:**

LxWxH: 610 x 226 x 259 cm

Weight: 10.200 kg

#### Standard available on the machine:

Rack & pinion system

Automatic rod loading system

Rubber tracks

Automatic anchoring system

Lighting