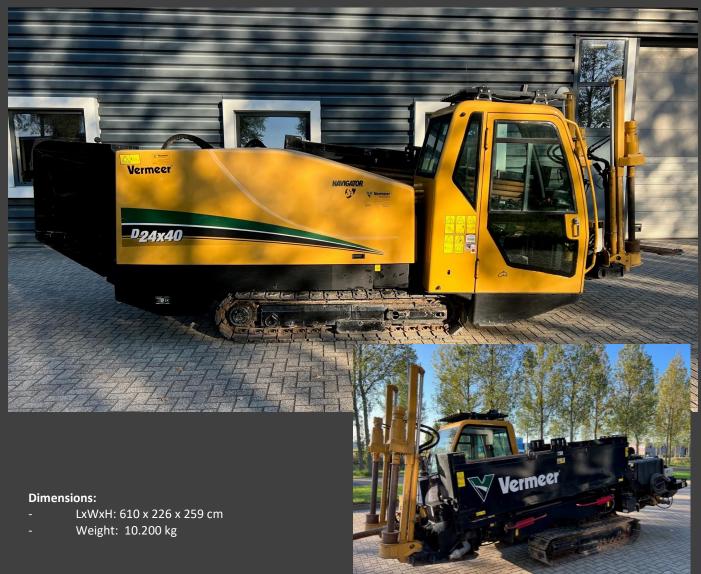

## Vermeer Navigator D24x40S3

**Completely inspected and tested by authorized Vermeer technicians.** We inspect, repair and test all relevant systems, such as the engine, the electrical system, the hydraulic system, all mechanics and the overall functions and details, following the official Vermeer guidelines while using only original Vermeer parts. All used equipment is delivered including detailed inspection document. We are confident in the quality that we deliver to our customers. **Anything in need of repair will be taken care of at no additional charge!** 

Year: 2018 Total hours: 5109 Working hours: 2987

#### **Operational:**

- Max torque 5700 Nm
- Max rpm 270
- Pull force: 125 kN
- Travel speed: 5,3 km/hr

#### **Drillrods Vermeer FireStick on the rig:**

- Length: 3 meter
- Pipe diameter: 6 cm
- Minimum radius: 33 meter
- Box filled with 50 drill rods: 152 meter total

#### Standard available on the machine:

- Rack & pinion system
- Automatic rod loading system
- Rubber tracks
- Automatic anchoring system
- Lighting

#### **Engine:**

- Type John Deere 4045 125 hp

#### High pressure bentonite pump:

- max 189 liter per minute
- max pressure 72 bar

#### Miscellaneous:

- Remote radio control
- DigiTrak Aurora touchscreen