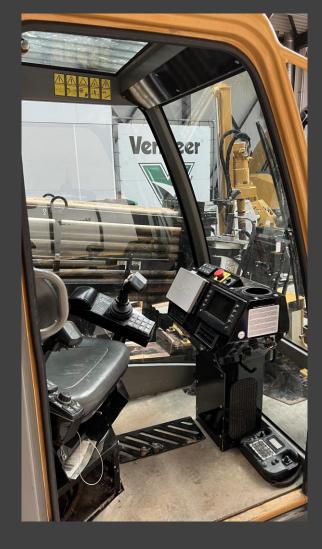

#### Standard available on the machine:

- Rack & pinion system
- Automatic rod loading system
- Rubber tracks
- Automatic anchoring system
- Lighting

#### Miscellaneous:

- Remote radio control
- DigiTrak Aurora touchscreen