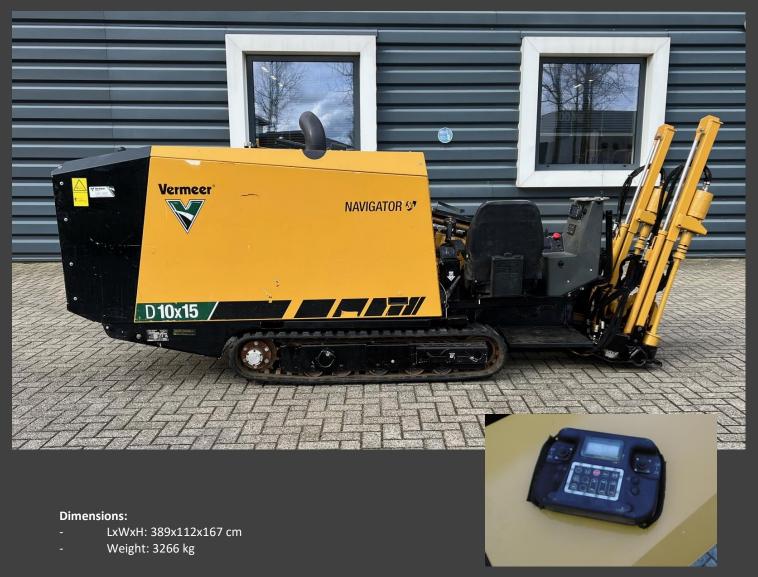

### **Vermeer Navigator D10x15 S3**

**Completely inspected and tested by authorized Vermeer technicians.** We inspect, repair and test all relevant systems, such as the engine, the electrical system, the hydraulic system, all mechanics and the overall functions and details, following the official Vermeer guidelines while using only original Vermeer parts. All used equipment is delivered including detailed inspection document. We are confident in the quality that we deliver to our customers.

Anything in need of repair will be taken care of at no additional charge! Comes with 40 brand new rods, 72 meters!!!

- Construction year: 2021

- Hours: 1600

#### **Operational:**

Max 2034 Nm torque

Max 220 rpm

Pull force: 4,5 ton

#### **Drillrods Vermeer FireStick on the rig:**

Length: 1,8 meter Pipe diameter: 4,2 cm

Weight: 11,8 kg

Minimum radius: 29 meter

Comes with 40 brand new rods, 72 meters

#### Standard available on the machine:

Rack & pinion system

Rubber tracks

Automatic anchoring system

Radio control remote

#### **Engine:**

Type Deutz TD2.9 60 hp @ 2300 rpm

#### High pressure bentonite pump:

max 57 liter per minute max pressure 69 bar

#### Miscellaneous:

Fuel tank: 68 liter

Price: € 95.000,- (ex VAT), ex works Vermeer Verhuur, 's-Heer Arendskerke, The Netherlands.

Click here for more machine offers on our website Click <u>here</u> for contacting us by email