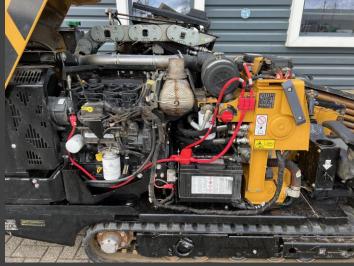

s are supplied in accordance with our standard terms and conditions of sale. details on request. Items are quoted ex-warehouse and exclusive of taxes.



# **USED EQUIPMENT**

#### **Operational:**

Max 2034 Nm torque

Max 220 rpm

Pull force: 4,5 ton

#### **Drillrods Vermeer FireStick on the rig:**

Length: 1,8 meter Pipe diameter: 4,2 cm

Weight: 11,8 kg

Minimum radius: 29 meter

Comes with 40 brand new rods, 72 meters

#### Standard available on the machine:

Rack & pinion system

Rubber tracks

Automatic anchoring system

Radio control remote

#### **Engine:**

Type Deutz TD2.9 60 hp @ 2300 rpm

#### High pressure bentonite pump:

max 57 liter per minute max pressure 69 bar

#### Greasing system drill rods:

Greasing system for drill rods

#### Miscellaneous:

Fuel tank: 68 liter





Price: € 95.000,- (ex VAT), ex works Vermeer Verhuur, 's-Heer Arendskerke, The Netherlands.

Click here for more machine offers on our website Click <u>here</u> for contacting us by email

Vermeer **Used Equipment Benelux** 

vermeerusedequipmentbenelux.com

The Netherlands Street: Scottweg 35 Postal code: 4462 GS City: Goes

Phone: +31 113 224 141

All goods are supplied in accordance with our standard terms and conditions of sale. details on request. Items are quoted ex-warehouse and exclusive