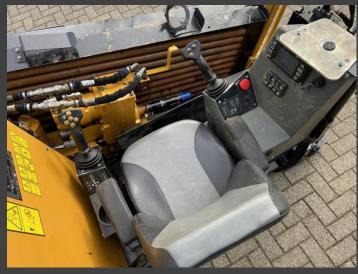

#### Standard available on the machine:

Rack & pinion system

Rubber tracks

Automatic anchoring system

Radio control remote