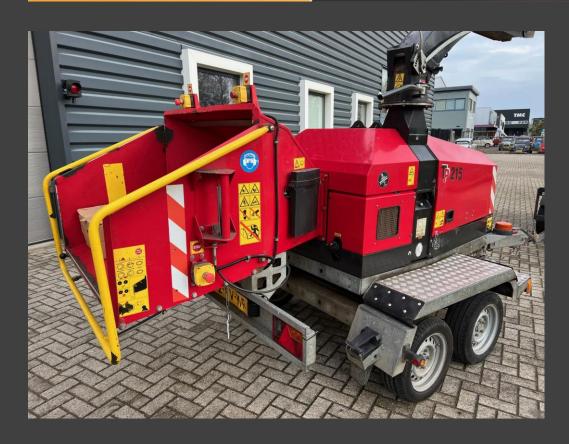

### TP 215 wood chipper

Mobile Wood Chipper by Linddana A/S, Denmark. 49 pk diesel engine, 215 mm infeed diameter. With turn table for easy positioning. Comes including a service inspection.

- Construction year: 2019
- 2207 hours

### **Operational:**

- Max. 215 mm log diameter
- Turntable
- Tandem axle, height adjustable towbar