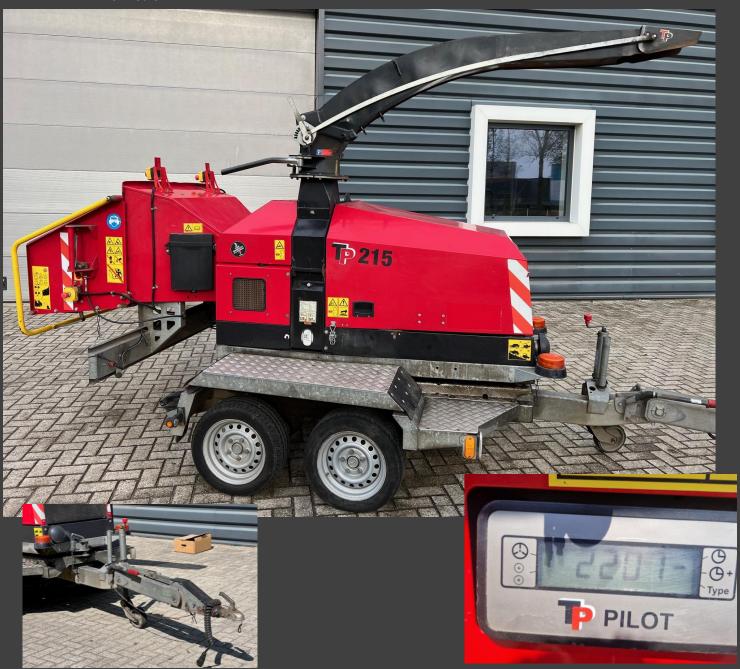

### TP 215 wood chipper

Mobile Wood Chipper by Linddana A/S, Denmark. 49 pk diesel engine, 215 mm infeed diameter. With turn table for easy positioning. Comes including a service inspection.

- Construction year: 2019
- 2207 hours

#### **Dimensions:**

- LxWxH: 440x171x199 cm

- Weight: 1381 kg

### **Operational:**

- Max. 215 mm log diameter
- Turntable
- Tandem axle, height adjustable towbar

#### Engine:

Kohler diesel
 49 hp (36 kW)

Price: € 16.950,- (ex VAT), ex works Vermeer Used Equipment Benelux, Goes, The Netherlands

Click <u>here</u> for more machine offers on our website Click <u>here</u> for contacting us by email