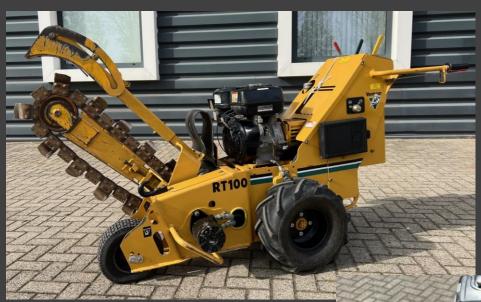

# **Vermeer RT100 trencher**

The machine is in very good condition and was traded in by one of our customers. Very well maintained, including full service.

Only 107 working hours!

Year: 2005 Total hours: 107

#### **Dimensions:**

- LxWxH: 218x88x118 cm

- Weight: 470 kg

#### **Operational:**

digging width: 12 cm (max 15)

digging depth: 76 cm (max 91)

## Engine:

- Type Honda GX390

- 13 hp