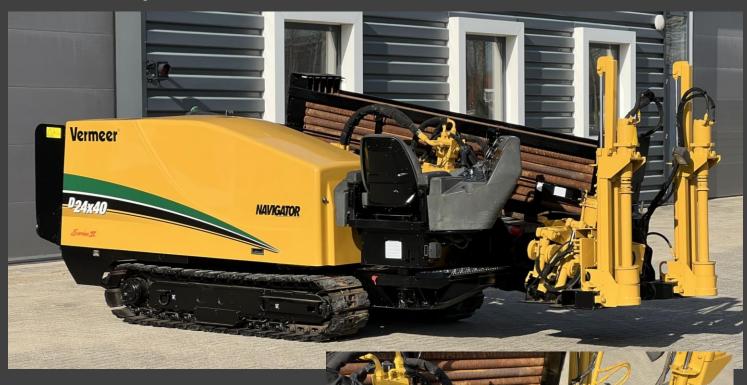

### **Vermeer Navigator D24x40 Series II**

**Completely inspected and tested by authorized Vermeer technicians.** We inspect, repair and test all relevant systems, such as the engine, the electrical system, the hydraulic system, all mechanics and the overall functions and details, following the official Vermeer guidelines while using only original Vermeer parts. All used equipment is delivered including detailed inspection document. We are confident in the quality that we deliver to our customers.

Anything in need of repair will be taken care of at no additional charge!

Year of built: model 2012

Total hours: 5953Working hours: 3300

#### **Dimensions:**

- LxWxH: 610 x 212 x 193 cm

Weight: 8370 kg

#### **Operational:**

- Max torque 5700 Nm

- Max rpm 270

- Pull force: 107 kN (11 ton)

- Travel speed: 2,4 km/hr

#### **Drillrods Vermeer FireStick on the rig:**

- Length: 3 meter

Pipe diameter: 6 cm

- Minimum radius: 33 meter

- Box filled with 50 drill rods: 152 meter total

#### Standard available on the machine:

- Rack & pinion system for the rotation gearbox

- Automatic rod loading system

Rubberized tracks

- Automatic anchoring system

- Lighting

#### **Engine:**

- Type John Deere 125 hp