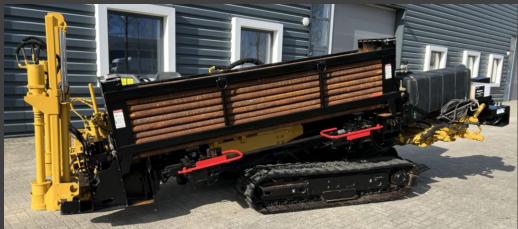

#### **Dimensions:**

- LxWxH: 610 x 212 x 193 cm

Weight: 8370 kg

#### **Drillrods Vermeer FireStick on the rig:**

- Length: 3 meter

Pipe diameter: 6 cm

- Minimum radius: 33 meter

- Box filled with 50 drill rods: 152 meter total

#### Standard available on the machine:

- Rack & pinion system for the rotation gearbox

- Automatic rod loading system

Rubberized tracks

- Automatic anchoring system

- Lighting