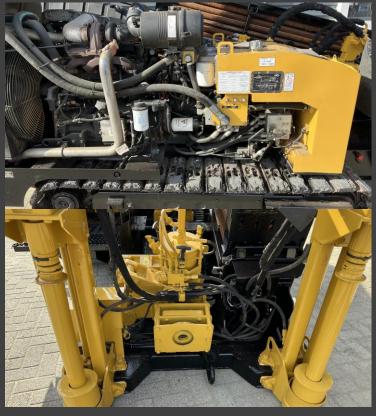

#### Standard available on the machine:

- Rack & pinion system for the rotation gearbox

- Automatic rod loading system

Rubberized tracks

- Automatic anchoring system

- Lighting

#### **Engine:**

- Type John Deere 125 hp

#### High pressure bentonite pump:

- max 189 liter per minute

- max pressure 90 bar