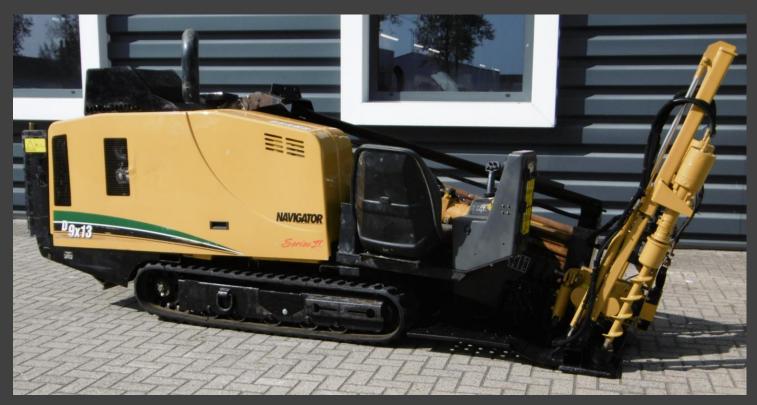

### **Vermeer Navigator D9x13 Series II**

Completely inspected and tested by authorized Vermeer technicians. We inspect, repair and test all relevant systems, such as the engine, the electrical system, the hydraulic system, all mechanics and the overall functions and details, following the official Vermeer guidelines while using only original Vermeer parts. All used equipment is delivered including detailed inspection document. We are confident in the quality that we deliver to our customers.

Anything in need of repair will be taken care of at no additional charge!

Construction year: 2012

Hours: 2988

Indicative picture