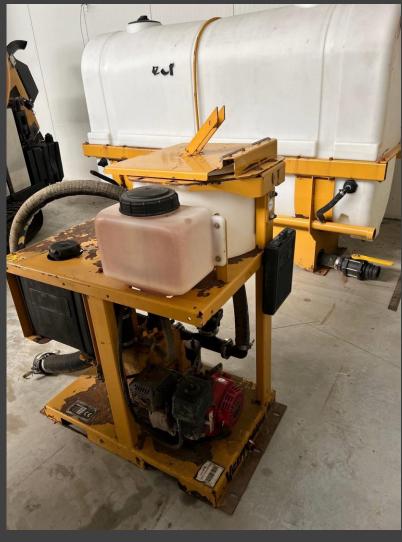

# Vermeer MX125 bentonite mixing system

**Completely inspected and tested by authorized Vermeer technicians.** We inspect, repair and test all relevant systems, such as the engine, the electrical system, the hydraulic system, all mechanics and the overall functions and details, following the official Vermeer guidelines while using only original Vermeer parts. All used equipment is delivered including detailed inspection document. We are confident in the quality that we deliver to our customers. *Anything in need of repair will be taken care of at no additional charge!* 

#### **Dimensions:**

- LxWxH: 3.000 x 99 x 193 cm
- Weight: 440 kg
- Tank volume: 1.900 liter

#### **Operational:**

- Engine: Honda GX200 (gasoline)
- Large fuel tank: 19 liter
- Pump: Monarch 3" centrifugal
- Mixing action: venturi / recirculation
- Integrated mixing hopper