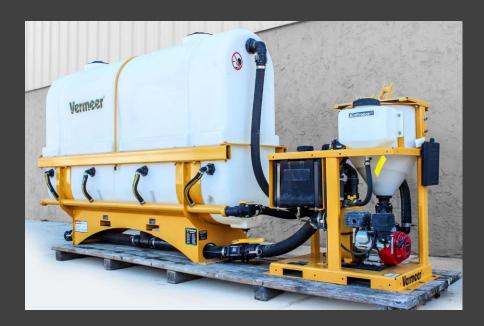

### **Vermeer MX125 bentonite mixing system**

In almost new condition. Low hours, new pump housing because of frost damage.

Year: 2022

#### **Dimensions:**

- LxWxH: 3.000 x 99 x 193 cm

- Weight: 440 kg

- Tank volume: 1.900 liter

#### **Operational:**

Engine: Honda GX200 (gasoline)

- Large fuel tank: 19 liter

- Pump: Monarch 3" centrifugal

- Mixing action: venturi / recirculation

Integrated mixing hopper

Price: € 9.999,- (ex VAT), ex works Vermeer Used Equipment Benelux, Goes, The Netherlands