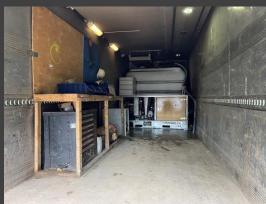

#### Features:

- Hydraulic loading platform
- Pneumatic rear door
- Airconditioned work area
- work bench

#### Miscellaneous:

- Stainless steel work deck and hopper
- Galvanised steel frame and pipework
- Fork lift pockets integrated in base frame
- Drains include full tank drain