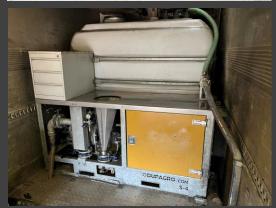

#### **Bentonite mixer:**

- **Dupagro M5d**
- Year 2021
- Mix capacity: max 500 l/min
- Tank: 5.000 l

#### Engine, pump:

- Kubota V1505M diesel, sound proofed
- Hard Iron pump, mechanical seal, backup packing

#### Agitation:

High shear venturi + in-tank nozzle system with eductors

#### Miscellaneous:

- Stainless steel work deck and hopper
- Galvanised steel frame and pipework
- Fork lift pockets integrated in base frame
- Drains include full tank drain