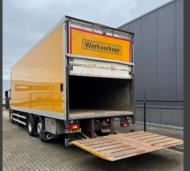

## Volvo FM-340 6x2 with built-in 5.000 liter bentonite mixer

Truck for HDD applications, with built-in Dupagro 5.000 liter bentonite mixer and work bench.

Truck: Volvo FM-340 6x2 - 2007 Odometer: 371.500 km Engine: 347 hp Weight: 12.550 kg Max weight: 27.000 kg

#### Features:

- Hydraulic loading platform
- Pneumatic rear door
- Airconditioned work area
- work bench