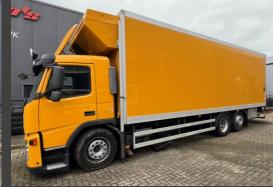

## Volvo FM-340 6x2 with built-in 5.000 liter bentonite mixer

Truck for HDD applications, with built-in Dupagro 5.000 liter bentonite mixer and work bench.

Truck: Volvo FM-340 6x2 - 2007 Odometer: 371.500 km Engine: 347 hp Weight: 12.550 kg Max weight: 27.000 kg

#### Features:

- Hydraulic loading platform
- Pneumatic rear door
- Airconditioned work area
- work bench